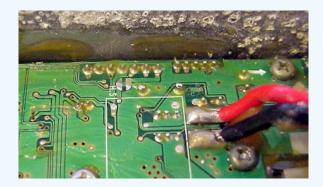

# **CORROSION SHIELD**

**S2S Corrosion Shield** works by polar bonding to metal, like a magnet to steel, and displacing water and oxygen. It creates an even, lubricating film that creeps into hard to reach areas, providing long lasting protection and excellent anti-seize capabilities.

#### PROTECTION FOR EPOXY COATED SURFACES AND BARE METAL DURING LONG TERM STORAGE.