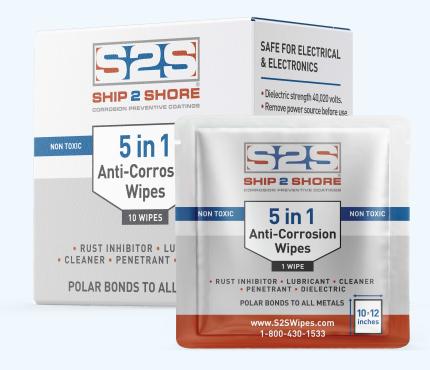

# **5 in 1 ANTI-CORROSION WIPES**

## **5 in 1 ANTI-CORROSION WIPES**

**S2S 5 in 1 Anti-Corrosion Wipes** combine a cleaner, rust inhibitor, penetrant, lubricant and dielectric in one to provide a convenient way to care for your tools and metal surfaces.