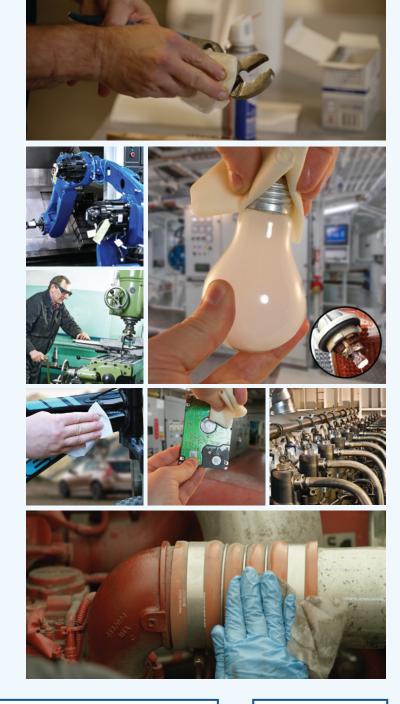

#### **RECOMMENDED USES**

- Machinery
- Manufacturing equipment
- Food processing equipment
- Tooling equipment
- Tools
- Marine vessels
- Electronics/control boxes
- Light fixtures
- Metal window frames
- Railings
- Outdoor furniture
- Bikes

#### A CONVENIENT WAY TO PROTECT METAL SURFACES FROM RUST WHILE LEAVING A CLEAN, POLISHED FINISH

### GREAT FOR EVERYDAY MAINTENANCE OF METAL SURFACES

SCAN THE QR CODE WITH YOUR PHONE CAMERA TO LEARN MORE

1-888-617-7558 www.ship-2-shore.com